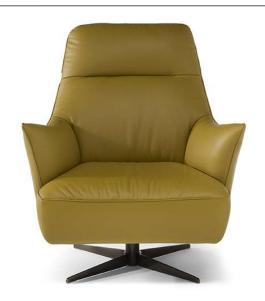

■ Vers. 066



■ Vers. 066



### **SCHEMATICS**









066



## Calma C056

#### TECHNICAL INFORMATION

| *        | COVERING | Leather 🗸    | Soft Cover ✓                                             |                                 |              |                                      |
|----------|----------|--------------|----------------------------------------------------------|---------------------------------|--------------|--------------------------------------|
| <b>+</b> | LEGS     | Metal<br>🗸   | Wood                                                     | Plastic                         | Castors      | Upholstered                          |
| 4        | FILLING  | Arms         | Fiber Seat<br>  Foam<br>  Feather/Fiber Mix<br>  Feather | cushion Fiber Foam Feather/Fibe |