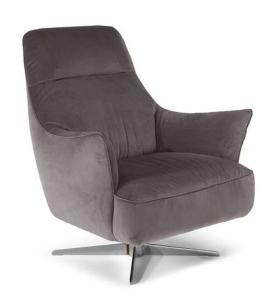

■ Vers. 066



■ Vers. 066



### **SCHEMATICS**









066



## Calma C056

#### TECHNICAL INFORMATION

| *        | COVERING | Leather 🗸    | Soft Cover ✓                                             |                                 |              |                                      |
|----------|----------|--------------|----------------------------------------------------------|---------------------------------|--------------|--------------------------------------|
| <b>+</b> | LEGS     | Metal<br>🗸   | Wood                                                     | Plastic                         | Castors      | Upholstered                          |
| 4        | FILLING  | Arms         | Fiber Seat<br>  Foam<br>  Feather/Fiber Mix<br>  Feather | cushion Fiber Foam Feather/Fibe | Back cushion | Fiber Foam Feat