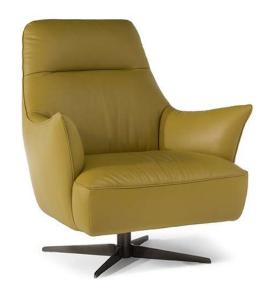

■ Vers. 066



■ Vers. 066



### **SCHEMATICS**









066



## Calma C056

#### TECHNICAL INFORMATION

| *        | COVERING | Leather 🗸    | Soft Cover ✓                                             |                                 |              |                                      |
|----------|----------|--------------|----------------------------------------------------------|---------------------------------|--------------|--------------------------------------|
| <b>+</b> | LEGS     | Metal<br>🗸   | Wood                                                     | Plastic                         | Castors      | Upholstered                          |
| 4        | FILLING  | Arms         | Fiber Seat<br>  Foam<br>  Feather/Fiber Mix<br>  Feather | cushion Fiber Foam Feather/Fibe | Back cushion |